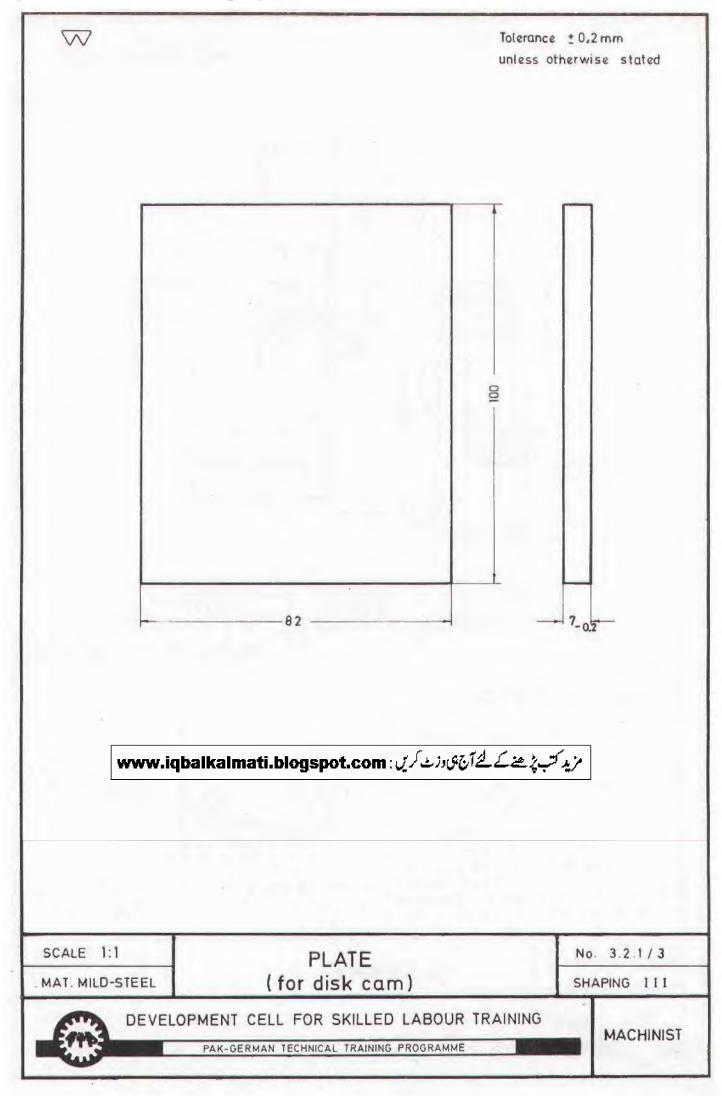

# TRADE TRAINING

# MACHINIST

# DEVELOPMENT CELL

FOR SKILLED LABOUR TRAINING

DIRECTORATE OF MANPOWER & TRAINING GOVERNMENT OF THE PUNJAB LAHORE

Retail Price Rs. 13.00

T.T.P. Series No. 17

|          |            |              | Total length for a batch of 16 trainee | 0,9 meter                           | 2,3 meter                                                   | .+                                               |                                             |                                |                   | 2.0 meter                  | 0.6 meter                  |                         | 2 0 motor                 | 0.6 meter                    | 0.7 motor                              | 2 4                                               |                                     | Total length for a    | J. 0 meter                         |        |
|----------|------------|--------------|----------------------------------------|-------------------------------------|-------------------------------------------------------------|--------------------------------------------------|---------------------------------------------|--------------------------------|-------------------|----------------------------|----------------------------|-------------------------|---------------------------|------------------------------|----------------------------------------|---------------------------------------------------|-------------------------------------|-----------------------|------------------------------------|--------|
|          |            | 1            | Length<br>per trainee                  | 52mm                                | 132 mm                                                      | 17 mm                                            | 83 mm                                       |                                | = =               | 118 mm                     | 32 mm                      | 140mm                   | 115 mm                    | 28 mm                        | 35 mm                                  | 90 mm                                             | 143mm                               | Length<br>ber trainfe | 55 mm                              | 111111 |
|          |            |              | -                                      |                                     |                                                             |                                                  |                                             |                                | -                 |                            |                            |                         | -                         |                              | -                                      |                                                   |                                     | -                     | -                                  | -      |
|          |            | ter)         | _                                      |                                     |                                                             |                                                  |                                             |                                |                   |                            |                            |                         |                           |                              |                                        |                                                   |                                     |                       |                                    | -      |
| RED      | Machinist  | millimeter ) |                                        |                                     |                                                             |                                                  |                                             |                                | -                 |                            | -                          |                         | -                         |                              |                                        |                                                   |                                     |                       |                                    |        |
| REQUIRED | for Mai    | given in     | -                                      |                                     |                                                             |                                                  |                                             |                                | -                 |                            |                            |                         | -                         | р<br>                        |                                        |                                                   |                                     | -                     |                                    |        |
|          |            |              | 9                                      |                                     |                                                             |                                                  | 83                                          |                                | 9                 |                            |                            |                         |                           |                              | 35                                     | 90                                                |                                     |                       |                                    | -      |
| RIAL     | raining    | ( Length     | 2                                      |                                     |                                                             |                                                  |                                             | X                              | 2                 |                            |                            |                         | 115                       |                              |                                        |                                                   |                                     | 1-                    |                                    |        |
| MATERI   | Trade Trai | ö            | 4                                      |                                     | 26                                                          |                                                  |                                             |                                | 4                 |                            |                            |                         |                           | 28                           |                                        |                                                   |                                     | -                     |                                    |        |
| 2        |            | e No.        | 3                                      |                                     | 106                                                         |                                                  |                                             |                                | 6                 |                            |                            |                         |                           |                              |                                        |                                                   | 143                                 |                       |                                    |        |
|          |            | Exercise     | 2                                      |                                     |                                                             | 17                                               |                                             |                                | 2                 |                            | 12                         | 140                     |                           |                              |                                        |                                                   |                                     | 3                     |                                    |        |
|          |            | ш<br>—       | -                                      | 52                                  |                                                             |                                                  |                                             |                                | 1                 | 118                        | 20                         |                         |                           |                              |                                        |                                                   |                                     | -                     | 55                                 |        |
|          |            |              | 0.1                                    | M / S Flat<br>35 x 8mm (11/2 x 3/8) | M/S Square<br>50 x 50 mm (2 <sup>*</sup> x 2 <sup>*</sup> ) | Low carbon steel Flat<br>100 x 10 mm ( 4*x 3/8 ) | Carbon steel Square<br>50 x 50 mm (2° x 2°) | Cast iron<br>according pattern | Turning No. 2.2.3 | M / S Round<br>10 mm (3/8) | M / S Round<br>15 mm (5/g) | M / S Round<br>25mm (1) | M / S Round<br>30mm (112) | M / S Round<br>65 mm (2 1/2) | Low carbon steel Round<br>15 mm. (1/2) | Low carbon steel Round<br>25 mm (1 <sup>6</sup> ) | High speed steel Round<br>25mm (1°) | č                     | M / S Square<br>50 x 50 mm( 2 x 2) |        |